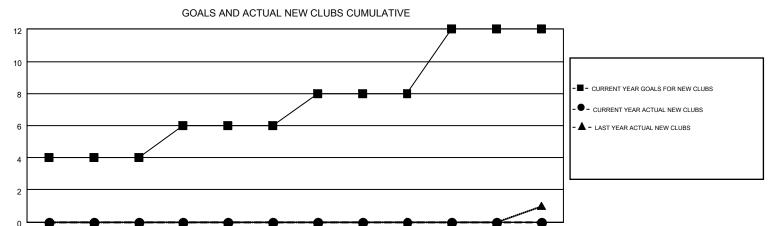

## MONTHLY MEMBERSHIP PROGRESS REPORT

Results as of: 7/31/2016

Multiple District 12

MT: HARVEY WHITLEY

LOCATION: TENNESSEE

GMT CA 1

|               |                  | Clubs             |                  |                  | Members               |                    |                                        |                    |                  |  |
|---------------|------------------|-------------------|------------------|------------------|-----------------------|--------------------|----------------------------------------|--------------------|------------------|--|
|               | RESU             | LTS FOR 2016-2017 |                  |                  | RESULTS FOR 2016-2017 |                    |                                        |                    |                  |  |
| QUARTER       | NEW CLUB<br>GOAL | NEW CLUBS         | DROPPED<br>CLUBS | NET<br>GAIN/LOSS | QUARTER               | NEW MEMBER<br>GOAL | CHARTER AND<br>NEW<br>MEMBERS<br>ADDED | DROPPED<br>MEMBERS | NET<br>GAIN/LOSS |  |
| JULY/AUG/SEPT | 4                | 0                 | 0                | 0                | JULY/AUG/SEPT         | 134                | 27                                     | 105                | -78              |  |
| OCT/NOV/DEC   | 2                | 0                 | 0                | 0                | OCT/NOV/DEC           | 26                 | 0                                      | 0                  | 0                |  |
| JAN/FEB/MAR   | 2                | 0                 | 0                | 0                | JAN/FEB/MAR           | 83                 | 0                                      | 0                  | 0                |  |
| APR/MAY/JUNE  | 4                | 0                 | 0                | 0                | APR/MAY/JUNE          | 75                 | 0                                      | 0                  | 0                |  |