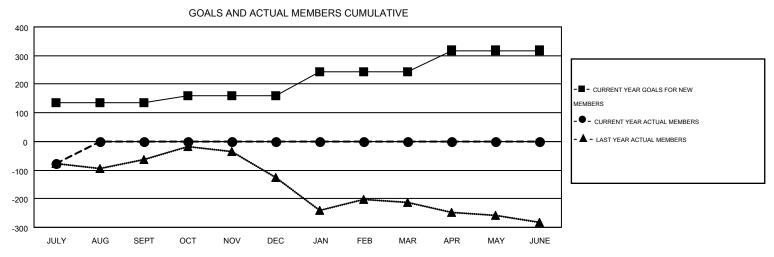

## MONTHLY MEMBERSHIP PROGRESS REPORT

Results as of: 7/31/2016

Multiple District 12

MT: HARVEY WHITLEY

LOCATION: TENNESSEE

GMT CA 1

|               |                  | Clubs             |                  |                  | Members               |                    |                                        |                    |                  |  |
|---------------|------------------|-------------------|------------------|------------------|-----------------------|--------------------|----------------------------------------|--------------------|------------------|--|
|               | RESU             | LTS FOR 2016-2017 |                  |                  | RESULTS FOR 2016-2017 |                    |                                        |                    |                  |  |
| QUARTER       | NEW CLUB<br>GOAL | NEW CLUBS         | DROPPED<br>CLUBS | NET<br>GAIN/LOSS | QUARTER               | NEW MEMBER<br>GOAL | CHARTER AND<br>NEW<br>MEMBERS<br>ADDED | DROPPED<br>MEMBERS | NET<br>GAIN/LOSS |  |
| JULY/AUG/SEPT | 4                | 0                 | 0                | 0                | JULY/AUG/SEPT         | 134                | 27                                     | 105                | -78              |  |
| OCT/NOV/DEC   | 2                | 0                 | 0                | 0                | OCT/NOV/DEC           | 26                 | 0                                      | 0                  | 0                |  |
| JAN/FEB/MAR   | 2                | 0                 | 0                | 0                | JAN/FEB/MAR           | 83                 | 0                                      | 0                  | 0                |  |
| APR/MAY/JUNE  | 4                | 0                 | 0                | 0                | APR/MAY/JUNE          | 75                 | 0                                      | 0                  | 0                |  |